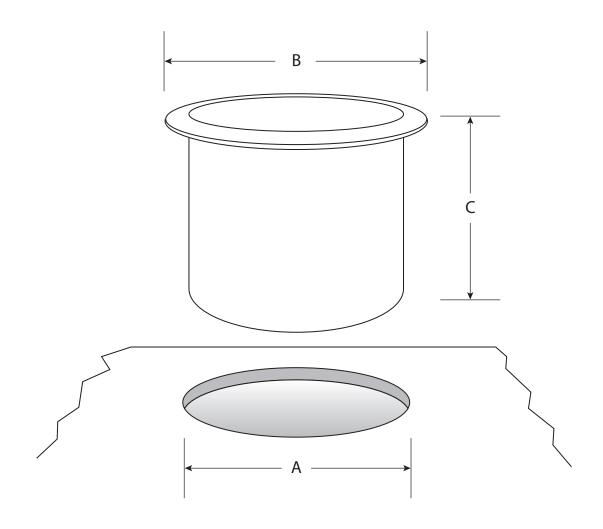

## **DRINK CUP HOLDER DIMENSIONS**

|           |                      | Cut out (A) | Flange (B) | Depth (C) |
|-----------|----------------------|-------------|------------|-----------|
| 281-39    | Spun small           | 3"          | 3 3/4"     | 2 7/8"    |
| 281-32    | Spun medium          | 3 3/8"      | 4 3/16"    | 3"        |
| 281-31    | Spun large           | 3 3/4"      | 4 3/8"     | 2 7/8"    |
| 281-36    | Spun large (short)   | 3 3/4"      | 4 3/8"     | 2 3/16"   |
| 281-47    | Billet small         | 3"          | 3 1/2"     | 2 5/8"    |
| 281-44    | Billet small (short) | 3"          | 3 1/2"     | 1 1/2"    |
| 281-43    | Billet medium        | 3 3/8"      | 4 1/8"     | 2 13/16"  |
| 281-42    | Billet large         | 3 3/4"      | 4 1/2"     | 3 1/8"    |
| 281-90/91 | LED large            | 3 5/8"      | 4 1/4"     | 3 1/16"   |
| 281-97P   | LED large            | 3 5/8"      | 4 1/4"     | 3"        |